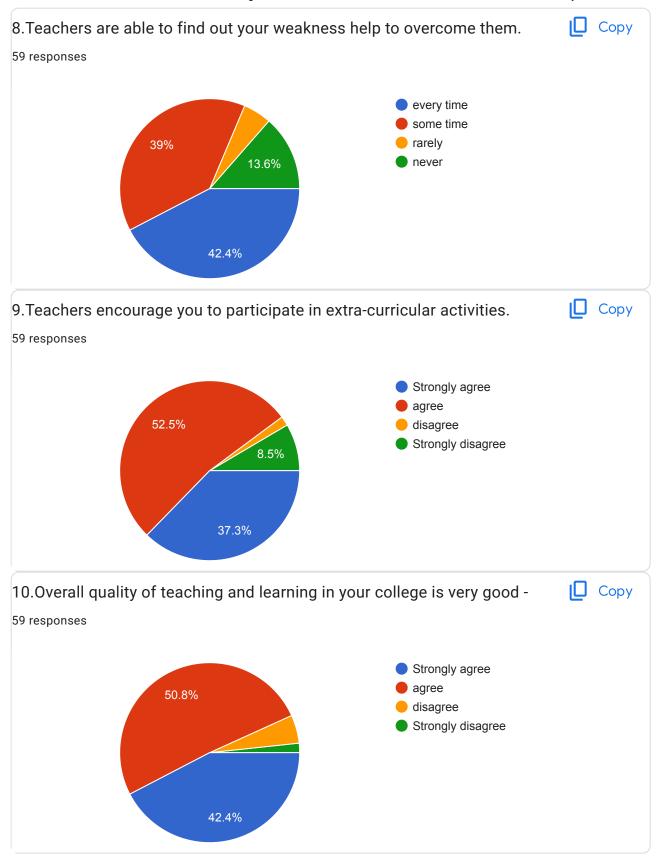

Jay Gulabrao Sonone         |
| Suraj kisanrao sahare       |
| Vaishnavi Sanjay Paise      |
| Yash ughade                 |





| B. A                  |  |
|-----------------------|--|
| B.A second year       |  |
| B .A.IV.              |  |
| B.a second year sem 3 |  |
| BA Final              |  |
| B.A - 3               |  |
| Bcom 2 sem 3          |  |
| B.A iii               |  |
| B.com 2 sem 3         |  |
| B.Com II              |  |
| B.A. II.SEM. III      |  |
| B.Com 3               |  |
| M.A                   |  |
| B.com 2nd year        |  |
| B com 3rd year        |  |
| B. A. 2               |  |
| B. Com final          |  |
| B.A. III SEM.III      |  |
| 14th                  |  |
| B. A. 3               |  |
| B.A2                  |  |



B.A. 3





46.7%















This content is neither created nor endorsed by Google. - <u>Terms of Service</u> - <u>Privacy Policy</u>

Does this form look suspicious? <u>Report</u>

Google Forms