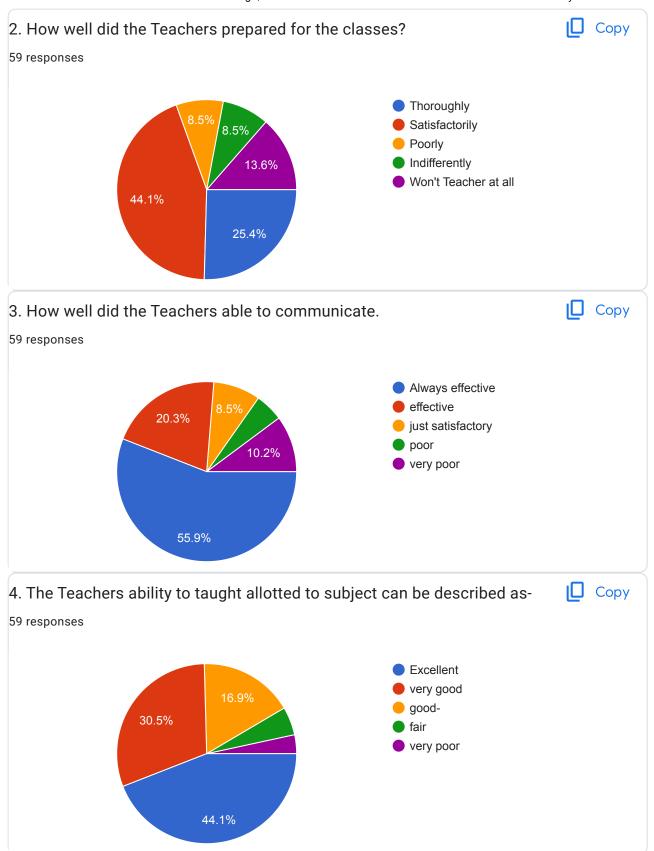

hare |
| Jay Gulabrao Sonone         |
| Suraj kisanrao sahare       |
| Vaishnavi Sanjay Paise      |
| Yash ughade                 |





| B. A                  |  |
|-----------------------|--|
| B.A second year       |  |
| B .A.IV.              |  |
| B.a second year sem 3 |  |
| BA Final              |  |
| B.A - 3               |  |
| Bcom 2 sem 3          |  |
| B.A iii               |  |
| B.com 2 sem 3         |  |
| B.Com II              |  |
| B.A. II.SEM. III      |  |
| B.Com 3               |  |
| M.A                   |  |
| B.com 2nd year        |  |
| B com 3rd year        |  |
| B. A. 2               |  |
| B. Com final          |  |
| B.A. III SEM.III      |  |
| 14th                  |  |
| B. A. 3               |  |
| B.A2                  |  |



B.A. 3





46.7%















This content is neither created nor endorsed by Google. - <u>Terms of Service</u> - <u>Privacy Policy</u>

Does this form look suspicious? <u>Report</u>

Google Forms