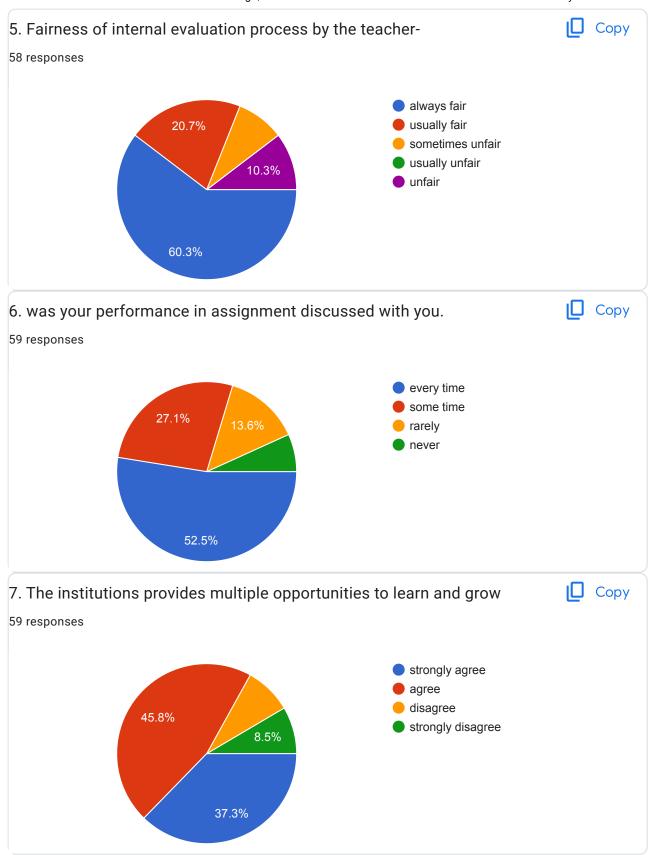

|
| Jay Gulabrao Sonone         |
| Suraj kisanrao sahare       |
| Vaishnavi Sanjay Paise      |
| Yash ughade                 |





| B. A                  |  |
|-----------------------|--|
| B.A second year       |  |
| B .A.IV.              |  |
| B.a second year sem 3 |  |
| BA Final              |  |
| B.A - 3               |  |
| Bcom 2 sem 3          |  |
| B.A iii               |  |
| B.com 2 sem 3         |  |
| B.Com II              |  |
| B.A. II.SEM. III      |  |
| B.Com 3               |  |
| M.A                   |  |
| B.com 2nd year        |  |
| B com 3rd year        |  |
| B. A. 2               |  |
| B. Com final          |  |
| B.A. III SEM.III      |  |
| 14th                  |  |
| B. A. 3               |  |
| B.A2                  |  |



B.A. 3





46.7%















This content is neither created nor endorsed by Google. - <u>Terms of Service</u> - <u>Privacy Policy</u>

Does this form look suspicious? <u>Report</u>

Google Forms